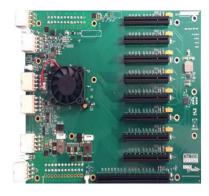

# OSS-PCIe4-BP-521

### PCIe Gen 4.0 Expansion Backplane, 8x PCIe x8 slots

PCIe x16 Gen 4 expansion backplane with eight downstream, single-width, PCIe x8 slots and one PCIe x16 target slot. Requires an OSS target adapter to be installed in the target slot. Cable and adapter sold separately.

#### **Features**

- One OSS PCle x16 4.0 target slot for OSS target cable adapter
- Eight PCle x8 4.0 expansion slots
- ATX power input
- Fan speed controller