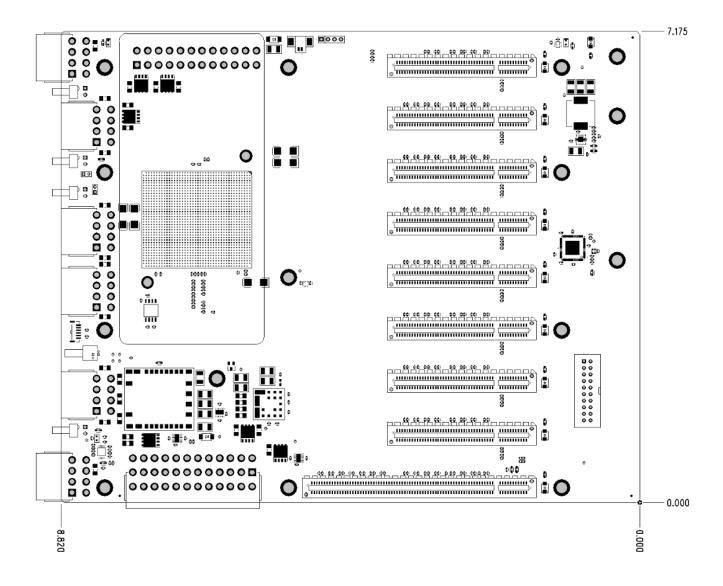

## **Specifications**

| Dimensions (H x L):    | 7.175" x 8.820"                                                                                                                                                                                                                                                                                                                                                                                                                                                                                                                                 |
|------------------------|-------------------------------------------------------------------------------------------------------------------------------------------------------------------------------------------------------------------------------------------------------------------------------------------------------------------------------------------------------------------------------------------------------------------------------------------------------------------------------------------------------------------------------------------------|
| Power:                 | ATX                                                                                                                                                                                                                                                                                                                                                                                                                                                                                                                                             |
| Slots:                 | 1 PCle 4.0 x16 OSS target slot (for OSS target cable adapter only)<br>8 PCle 4.0 x8 slots for end point devices                                                                                                                                                                                                                                                                                                                                                                                                                                 |
| PCle Switch:           | Broadcom PLX PEX 88096  16GT/s 96-lane PCI Express Gen 4 Switch DMA controller SSC Isolation                                                                                                                                                                                                                                                                                                                                                                                                                                                    |
| Switch Latency:        | 150ns                                                                                                                                                                                                                                                                                                                                                                                                                                                                                                                                           |
| Operating Temperature: | oC to 5oC                                                                                                                                                                                                                                                                                                                                                                                                                                                                                                                                       |
| Storage Temperature:   | -40C to 85C                                                                                                                                                                                                                                                                                                                                                                                                                                                                                                                                     |
| Operating Humidity:    | 10% to 90% relative humidity non-condensing                                                                                                                                                                                                                                                                                                                                                                                                                                                                                                     |
| Storage Humidity:      | 5% to 90% relative humidity non-condensing                                                                                                                                                                                                                                                                                                                                                                                                                                                                                                      |
| Agency Compliance:     | <ul> <li>Designed to meet the following agency standards:</li> <li>FCC - Part 15 Class A, 47CFR; Canada ICES-003, issue 4, Class A; Japan: VCCI, Class A; CE Emissions 2004-108EC</li> <li>UL/IEC 60950-1; Canada: CSA C22.2 No. 60950-1; Argentina: IEC60950-1; IEC 60950-1 (CB Certificate and CB Test Report)</li> <li>CE Mark (EN55022 Class A, EN60950-1, EN55024, EN61000-3-2, EN61000-3-3)</li> <li>CISPR 22, CISPR 24, Class A; Australia/New Zealand AS/NZS CISPR 22, Class A RoHS 6 of 6 compliance (Directive 2002/95/EC)</li> </ul> |