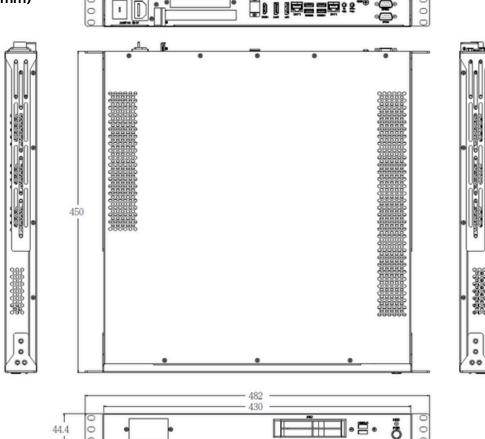

### Dimension (in mm)

## Features

- 1U 19-inch industrial system
- Intel<sup>®</sup> Core<sup>™</sup> i7-9700TE, up to 3.8GHz
- 2x DDR4 2400/2666MHz, up to 32GB
- Extremely sturdy and fanless design
- Dimensions: 440 x 430 x 44mm