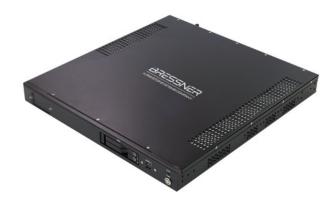

# 1U 19" Leopard III (AC-In)

Fanless 1U rugged server system with MIL-STD-810G and Intel® Core™ i7-9700TE

## Features

- 1U 19-inch industrial system
- Intel<sup>®</sup> Core<sup>™</sup> i7-9700TE, up to 3.8GHz
- 2x DDR4 2400/2666MHz, up to 32GB
- Extremely sturdy and fanless design
- Dimensions: 440 x 430 x 44mm

## Leopard III - 1U 19 inch industrial server with Coffee Lake CPU

The 1U 19" Leopard III is an industrial, fanless and ruggedized 19-inch 1U rackmount server that is equipped with an Intel<sup>®</sup> Coffee Lake 14nm Core™ Q370 chipset and the Intel<sup>®</sup> Coffee Lake-Refresh i7-9700TE processor. The Leopard III supports up to 32GB storage capacity, onboard dual Gbit Ethernet, SuperSpeedPlus USB 3.1 ports (10 Gb/s). In addition, the server offers a PCIe x16 expansion for high-speed transfers. Thanks to other advantages such as the simple HDD / SSD removable frame and the multi-expansion slot, the 1U Leopard III server perfectly combines all requirements for commercial and industrial-grade platforms, process control, intelligent automation and manufacturing applications.